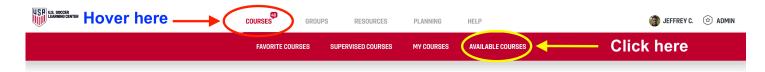

#### NEW USER INSTRUCTIONS CONTINUED ....

STEP 2 – Complete the FREE 20-minute Webinar 'Introduction to Grassroots Coaching' After creating your profile, you must complete the free 20-minute webinar 'Introduction to Grassroots Coaching'. You can access this webinar by doing the following:

- Hover over the tab COURSES on the top bar of the web site.
- In the new window that appears below the COURSE tab, click on the tab AVAILABLE COURSES

- From the Available Courses Menu on the left hand side, click on the 'INTRODUCTION' tab
- Click the COURSE DETAILS tab on the right hand side and then follow the instructions.