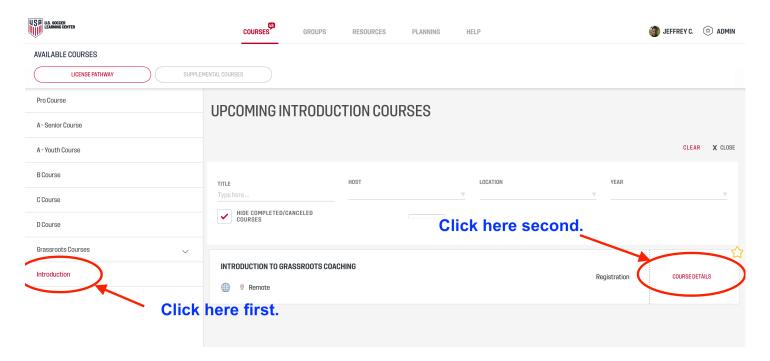

#### NEW USER INSTRUCTIONS CONTINUED ....

STEP 2 – Complete the FREE 20-minute Webinar 'Introduction to Grassroots Coaching' After creating your profile, you must complete the free 20-minute webinar 'Introduction to Grassroots Coaching'. You can access this webinar by doing the following:

- Hover over the tab COURSES on the top bar of the web site.
- In the new window that appears below the COURSE tab, click on the tab AVAILABLE COURSES

- From the Available Courses Menu on the left hand side, click on the 'INTRODUCTION' tab
- Click the COURSE DETAILS tab on the right hand side and then follow the instructions.