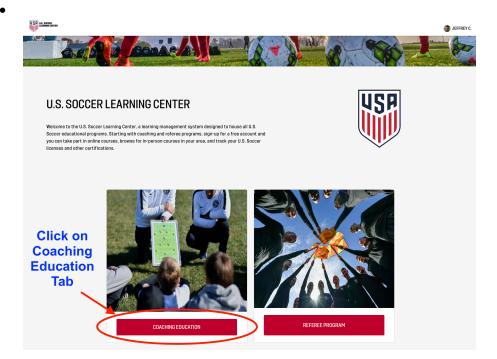

#### U.S. SOCCER LEARNING CENTER

Welcome to the U.S. Soccer Learning Center, a learning management system designed to house all U.S. Soccer educational programs. Starting with coaching and referee programs, sign-up for a free account and you can take part in online courses, browse for in-person courses in your area, and track your U.S. Soccer licenses and other certifications.

- Log into your Learning Center profile at <a href="Learning.ussoccer.com"><u>learning.ussoccer.com</u></a>
- Access the Coaching Education portal of the Learning Center by clicking on the COACHING EDUCATION tab.

#### REGISTRATION FOR USSF NATIONAL D LICENSE CONTINUED....

- Log into your Learning Center profile at <u>learning.ussoccer.com</u>
- Access the Coaching Education portal of the Learning Center by clicking on the COACHING EDUCATION tab.