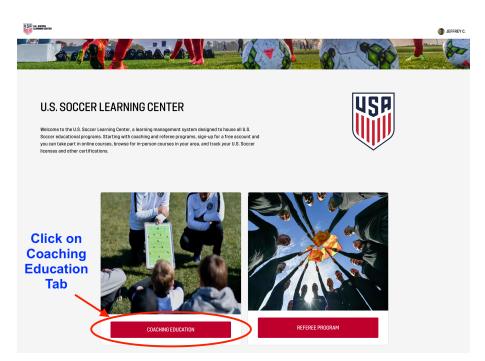

#### U.S. SOCCER LEARNING CENTER

Welcome to the U.S. Soccer Learning Center, a learning management system designed to house all U.S. Soccer educational programs. Starting with coaching and referee programs, sign-up for a free account and you can take part in online courses, browse for in-person courses in your area, and track your U.S. Soccer licenses and other certifications.

- Log into your Learning Center profile at <a href="Learning.ussoccer.com"><u>learning.ussoccer.com</u></a>
- Access the Coaching Education portal of the Learning Center by clicking on the COACHING EDUCATION tab.

#### REGISTRATION FOR USSF NATIONAL D LICENSE CONTINUED....

- Log into your Learning Center profile at <u>learning.ussoccer.com</u>
- Access the Coaching Education portal of the Learning Center by clicking on the COACHING EDUCATION tab.