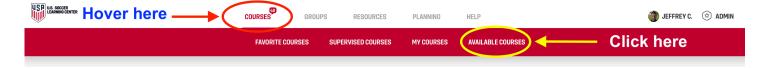

- Hover over the tab COURSES on the top bar of the web site.
- In the new window that appears below the COURSE tab, click on the tab AVAILABLE COURSES

- From the Available Courses Menu on the left hand side, click on the 'INTRODUCTION' tab
- Click the COURSE DETAILS tab on the right hand side and then follow the instructions.

- Hover over the tab **COURSES** on the top bar of the web site.
- In the new window that appears below the COURSE tab, click on the tab AVAILABLE COURSES