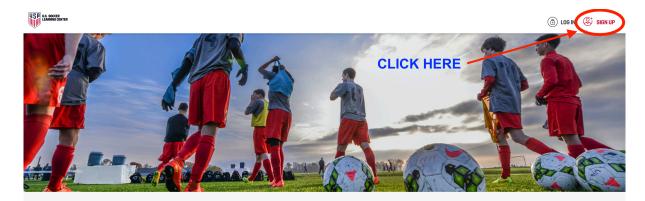

#### 1. NEW USERS

STEP 1 - Create a FREE Profile

Go to <u>learning.ussoccer.com</u> and select the **SIGN UP** icon in the upper righthand corner to create a coach's profile. Follow the instructions to complete the task.

#### U.S. SOCCER LEARNING CENTER

Welcome to the U.S. Soccer Learning Center, a learning management system designed to house all U.S. Soccer educational programs. Starting with coaching and referee programs, sign-up for a free account and you can take part in online courses, browse for in-person courses in your area, and track your U.S. Soccer licenses and other certifications.