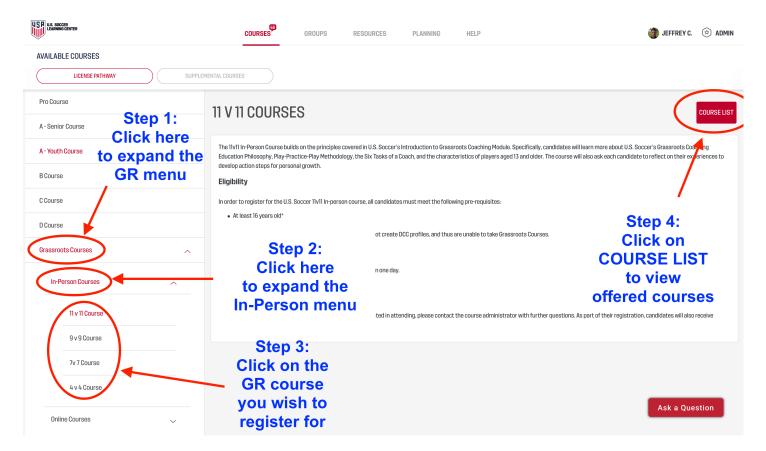

#### Registration for USSF Grassroots Courses

- From the Available Courses Menu on the left hand side, click on the GRASSROOTS
   COURSES tab to expand the Grassroots Courses menu.
- Click on the **IN-PERSON COURSE** tab to expand to the Grassroots In-Person menu.
- From the Grassroots In-Person menu listing, select the Grassroots course (4v4, 7v7, 9v9 or 11v11) you wish to register for.
- When your course description is listed, click on the **COURSE LIST** tab in the upper right hand corner to view courses that are being offered.

 Click on COURSE DETAILS tab on the right hand side of the listed course you wish to register for. From there follow the instructions.