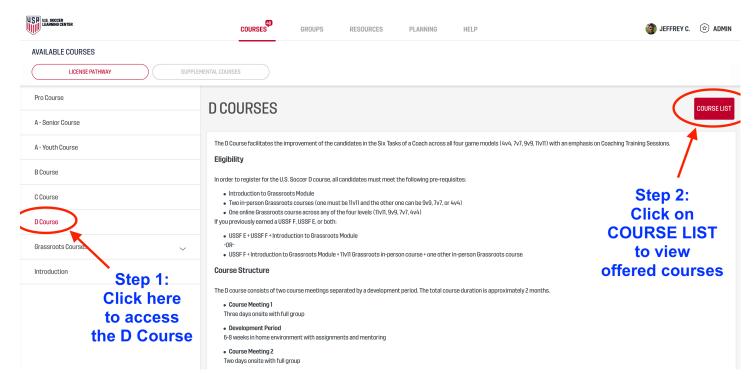

#### Registration for USSF Grassroots Courses

- From the Available Courses Menu on the left hand side, click on the D COURSE tab
- When D Course description is listed, click on the COURSE LIST tab in the upper right hand corner to view courses that are being offered.

• Click on **COURSE DETAILS** tab on the right hand side of the listed course you wish to register for. From there follow the instructions.