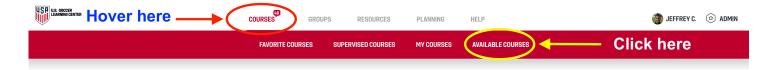

- Hover over the tab COURSES on the top bar of the web site.
- In the new window that appears below the COURSE tab, click on the tab AVAILABLE COURSES

- From the Available Courses Menu on the left hand side, click on the 'INTRODUCTION' tab
- Click the COURSE DETAILS tab on the right hand side and then follow the instructions.

- Hover over the tab **COURSES** on the top bar of the web site.
- In the new window that appears below the COURSE tab, click on the tab AVAILABLE COURSES